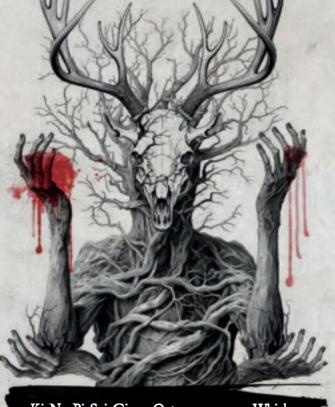

Leschen in your dreams

Ki No Bi Sei Gin • Octomore 14.2 Whisky Umeshu • Garden Oolong • Rosehip

... 25 👤 ...

Lingering Smoke, Tropical Fruit, Savoury

Leschen arrived at the close of the day A ghost of the forest, the fenns and the fae He gathered the dead And stuffed them instead Then mounted them up in his house for display