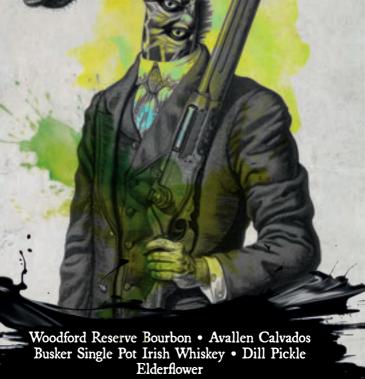

IEKFLIES Complex, Fruity, Bittersweet 14 Milk Thistle Rum Blend #1\* • Orange Wine Passionfruit • Vanilla • Cold Brew Coffee

Carbonated \*Takamaka Pti Lakaz, Wray & Nephew and Black Tears Rums

|                                |      | VAQUERO'S REMEDY Savoury, Rich, Unctous                                                                                                      | 13   |
|--------------------------------|------|----------------------------------------------------------------------------------------------------------------------------------------------|------|
| Pun                            |      | Nocellara Washed Agaves • Everleaf Marine White Port • Burnt Thyme • Rosemary Tonic                                                          |      |
| chy                            |      | *Cazcabel, La Travesia Agaves                                                                                                                |      |
| Sip                            | _    |                                                                                                                                              | -    |
| pers                           |      | LIVE AND LET DIE Bitter, Aperitivo, Red fruit                                                                                                | 13   |
| Punchy Sippers with Sass > > > | 1    | Cazcabel Tequila, Strawberry & Basil Washed<br>Aperitivo, Chartreuse Elixir, Chari Mate                                                      |      |
| ass                            | -    |                                                                                                                                              | _    |
| ~                              |      | BREAKFAST AT MILKY Malty, Spiced, Fun                                                                                                        | 14   |
| > > >                          |      | Mount Gay Black Barrel Rum • Bruichladdich<br>Classic Laddie Whisky • Black Banana • Speysic<br>Heather • Adjusted Ginger Ale • Banana Bread |      |
| <b>&gt;</b>                    | _    | Allergens - outputtes                                                                                                                        | _    |
| ~                              |      | DOPPLEBÄNGER! Bright, Bitter, Complex                                                                                                        | 14   |
| > > >                          |      | Herradura Plata Tequila • Del Maguey Vida<br>Mezcal • Grapefruit • Coffee Washed Campari<br>Coconut Vinegar                                  |      |
| ·                              | _    |                                                                                                                                              | -    |
| S                              | 100  | MANCO'C UITI                                                                                                                                 | 14   |
| tror                           |      | MANGO'S HIFI Smoky, Herbaceous, Complex                                                                                                      |      |
| > > Strong Spirits and Shorter | _    | Highland Park Whisky • Campari • Everleaf For Spiced Mango • Saffron                                                                         | rest |
| anc                            | 1968 | THICKER THAN WATER Rich, Complex, Rum Forward                                                                                                | 12   |
| Shor                           |      | Milk Thistle Rum Blend #2* • Biferno Reducti                                                                                                 |      |
|                                |      | Rosehip • Lime Sherbet  *La Hechicera, Brugal 1888 & Hampden Estate Rums Allergens - Sulphites                                               |      |
| Number                         | -    |                                                                                                                                              | -    |
| bers                           |      | PICKLE ME THIS Savoury, Floral, Punchy                                                                                                       | 14   |
|                                |      | Woodford Reserve Bourbon • Busker Single Pot<br>Irish Whiskey • Avallen Calvados • Dill Pickle                                               |      |
|                                |      | Elderflower                                                                                                                                  |      |
| 1                              |      | Allergens - Mustard                                                                                                                          |      |