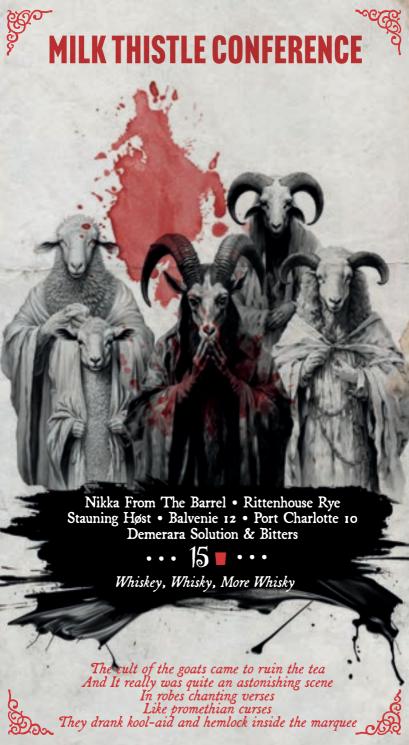

IEKFLIES Complex, Fruity, Bittersweet 14 Milk Thistle Rum Blend #1\* • Orange Wine Passionfruit • Vanilla • Cold Brew Coffee

Carbonated \*Takamaka Pti Lakaz, Wray & Nephew and Black Tears Rums

|                                |      | VAQUERO'S REMEDY Savoury, Rich, Unctous                                                                                                      | 13   |
|--------------------------------|------|----------------------------------------------------------------------------------------------------------------------------------------------|------|
| Pun                            |      | Nocellara Washed Agaves • Everleaf Marine White Port • Burnt Thyme • Rosemary Tonic                                                          |      |
| chy                            |      | *Cazcabel, La Travesia Agaves                                                                                                                |      |
| Sip                            | _    |                                                                                                                                              | -    |
| pers                           |      | LIVE AND LET DIE Bitter, Aperitivo, Red fruit                                                                                                | 13   |
| Punchy Sippers with Sass > > > | 1    | Cazcabel Tequila, Strawberry & Basil Washed<br>Aperitivo, Chartreuse Elixir, Chari Mate                                                      |      |
| ass                            | -    |                                                                                                                                              | _    |
| ~                              |      | BREAKFAST AT MILKY Malty, Spiced, Fun                                                                                                        | 14   |
| > > >                          |      | Mount Gay Black Barrel Rum • Bruichladdich<br>Classic Laddie Whisky • Black Banana • Speysic<br>Heather • Adjusted Ginger Ale • Banana Bread |      |
| <b>&gt;</b>                    | _    | Allergens - outputtes                                                                                                                        | _    |
| ~                              |      | DOPPLEBÄNGER! Bright, Bitter, Complex                                                                                                        | 14   |
| > > >                          |      | Herradura Plata Tequila • Del Maguey Vida<br>Mezcal • Grapefruit • Coffee Washed Campari<br>Coconut Vinegar                                  |      |
| ·                              | _    |                                                                                                                                              | -    |
| S                              | 100  | MANCO'C UITI                                                                                                                                 | 14   |
| tror                           |      | MANGO'S HIFI Smoky, Herbaceous, Complex                                                                                                      |      |
| > > Strong Spirits and Shorter | _    | Highland Park Whisky • Campari • Everleaf For Spiced Mango • Saffron                                                                         | rest |
| anc                            | 1968 | THICKER THAN WATER Rich, Complex, Rum Forward                                                                                                | 12   |
| Shor                           |      | Milk Thistle Rum Blend #2* • Biferno Reducti                                                                                                 |      |
|                                |      | Rosehip • Lime Sherbet  *La Hechicera, Brugal 1888 & Hampden Estate Rums Allergens - Sulphites                                               |      |
| Number                         | -    |                                                                                                                                              | -    |
| bers                           |      | PICKLE ME THIS Savoury, Floral, Punchy                                                                                                       | 14   |
|                                |      | Woodford Reserve Bourbon • Busker Single Pot<br>Irish Whiskey • Avallen Calvados • Dill Pickle                                               |      |
|                                |      | Elderflower                                                                                                                                  |      |
| 1                              |      | Allergens - Mustard                                                                                                                          |      |

K THISTLE CONFERENCE Whiskey, Whisky More Whisky 15

Nikka From The Barrel, Rittenhouse Rye Stauning Høst • Balvenie 12 • Port Charlotte 10