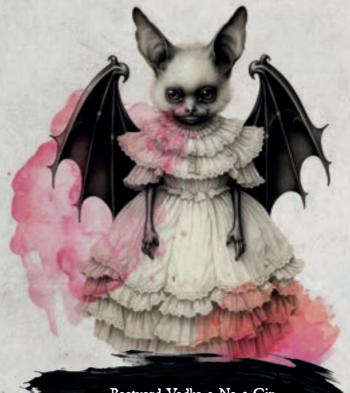

# **FALL FROM GRACE**

Boatyard Vodka • No.3 Gin Rhubarb Essence • Clear Cream Served at -14C

· · · 15 T · · ·

Elegant, Punchy, Clean Martini

The young bat appeared as dusk turned to night
She giggled and capered in evil delight
Beware the aggresion
Of that devil, the leschen!'
He'll skin you and stuff you in pale moonlight

Leschen in your dreams

Ki No Bi Sei Gin • Octomore 14.2 Whisky Umeshu • Garden Oolong • Rosehip

... 25 👤 ...

Lingering Smoke, Tropical Fruit, Savoury

Leschen arrived at the close of the day A ghost of the forest, the fenns and the fae He gathered the dead And stuffed them instead Then mounted them up in his house for display