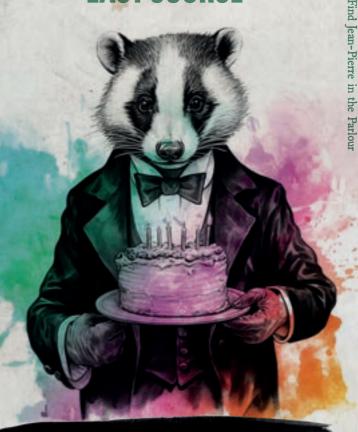

# **LAST COURSE**

Rémy Martin VSOP & Louis Royer Cognacs Beurre Noisette Lemon Cheesecake Lengthener

••• 14 •••

Rich & Refreshing, Light, Citrussy

Badger came first, and brought with him some cake
He said 'Is that Earl Grey? 'I think i'll partake!'
Such a lovely old fellow
And really quite mellow
He greeted the Elk with a friendly handshake