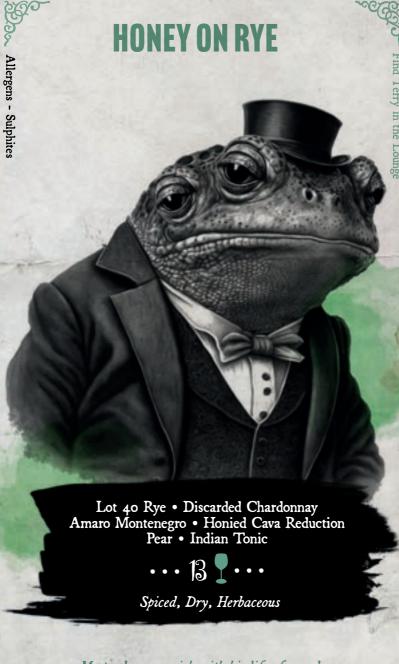

# DIGESTIFS

Joining us after Dinner? Heres a selection of our favourite digestifs to ease you into your next liquid course!

Originally created by the monks of the Carthusian order after being given a manuscript which detailed an "Elixir of Life" in 1605, it has lived on through unbelievable circumstances to become one of the most coveted and sought after digestifs on the planet. Now famous the world over, the recipe is known by only two monks and the liquid has become notoriously difficult to accquire, but you can always count on us for that!

CHARTREUSE CUVÉE DES MOF SOMMELIERS £8 / 25ml

CHARTREUSE 1605 LIQUEUR D'ELIXIR £9 / 25ml

CHARTREUSE LIQUEUR DU 9TH CENTENAIRE £10 / 25ml

ASK FOR AVAILABILITIES OF THE ORIGINAL GREEN & YELLOW