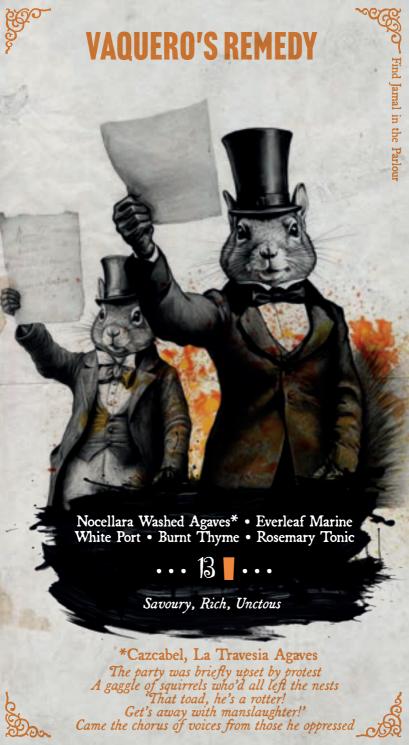

# **CATCHING BUTTERFLIES**

Milk Thistle Rum Blend #1\*
Orange Wine • Passionfruit • Vanilla
Cold Brew Coffee • Carbonated

... 14 ...

Complex, Fruity, Bittersweet

\*Takamaka Pti Lakaz, Wray & Nephew and Black Tears Rums

IEKFLIES Complex, Fruity, Bittersweet 14 Milk Thistle Rum Blend #1\* • Orange Wine Passionfruit • Vanilla • Cold Brew Coffee

Carbonated \*Takamaka Pti Lakaz, Wray & Nephew and Black Tears Rums

|                                |      | VAQUERO'S REMEDY Savoury, Rich, Unctous                                                                                                      | 13   |
|--------------------------------|------|----------------------------------------------------------------------------------------------------------------------------------------------|------|
| Pun                            |      | Nocellara Washed Agaves • Everleaf Marine White Port • Burnt Thyme • Rosemary Tonic                                                          |      |
| chy                            |      | *Cazcabel, La Travesia Agaves                                                                                                                |      |
| Sip                            | _    |                                                                                                                                              | -    |
| pers                           |      | LIVE AND LET DIE Bitter, Aperitivo, Red fruit                                                                                                | 13   |
| Punchy Sippers with Sass > > > | 1    | Cazcabel Tequila, Strawberry & Basil Washed<br>Aperitivo, Chartreuse Elixir, Chari Mate                                                      |      |
| ass                            | -    |                                                                                                                                              | _    |
| ~                              |      | BREAKFAST AT MILKY Malty, Spiced, Fun                                                                                                        | 14   |
| > > >                          |      | Mount Gay Black Barrel Rum • Bruichladdich<br>Classic Laddie Whisky • Black Banana • Speysic<br>Heather • Adjusted Ginger Ale • Banana Bread |      |
| <b>&gt;</b>                    | _    | Allergens - outputtes                                                                                                                        | _    |
| ~                              |      | DOPPLEBÄNGER! Bright, Bitter, Complex                                                                                                        | 14   |
| > > >                          |      | Herradura Plata Tequila • Del Maguey Vida<br>Mezcal • Grapefruit • Coffee Washed Campari<br>Coconut Vinegar                                  |      |
| ·                              | _    |                                                                                                                                              | -    |
| S                              | 100  | MANCO'C UITI                                                                                                                                 | 14   |
| tror                           |      | MANGO'S HIFI Smoky, Herbaceous, Complex                                                                                                      |      |
| > > Strong Spirits and Shorter | _    | Highland Park Whisky • Campari • Everleaf For Spiced Mango • Saffron                                                                         | rest |
| anc                            | 1968 | THICKER THAN WATER Rich, Complex, Rum Forward                                                                                                | 12   |
| Shor                           |      | Milk Thistle Rum Blend #2* • Biferno Reducti                                                                                                 |      |
|                                |      | Rosehip • Lime Sherbet  *La Hechicera, Brugal 1888 & Hampden Estate Rums Allergens - Sulphites                                               |      |
| Number                         | -    |                                                                                                                                              | -    |
| bers                           |      | PICKLE ME THIS Savoury, Floral, Punchy                                                                                                       | 14   |
|                                |      | Woodford Reserve Bourbon • Busker Single Pot<br>Irish Whiskey • Avallen Calvados • Dill Pickle                                               |      |
|                                |      | Elderflower                                                                                                                                  |      |
| 1                              |      | Allergens - Mustard                                                                                                                          |      |