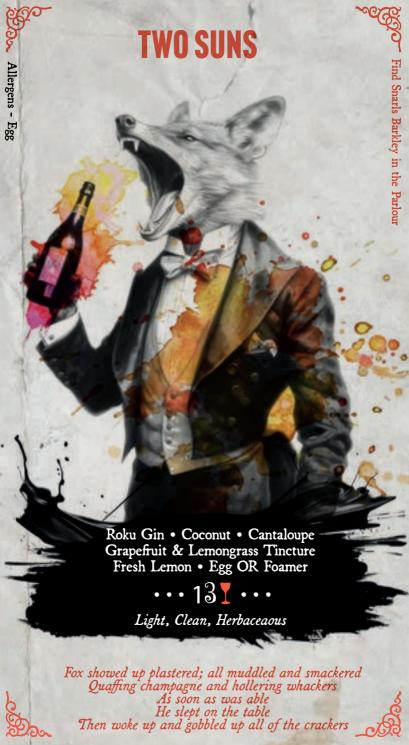

# **CATCHING BUTTERFLIES**

Milk Thistle Rum Blend #1\*
Orange Wine • Passionfruit • Vanilla
Cold Brew Coffee • Carbonated

... 14 ...

Complex, Fruity, Bittersweet

\*Takamaka Pti Lakaz, Wray & Nephew and Black Tears Rums

# **BREAKFAST AT MILKY**

Black Banana • Speyside Heather Adjusted Ginger Ale • Banana Bread Air

• • • 14

Malty, Spiced, Fun

Vulture was sat in his gravedigging clobber
When the fish died he was quick with his chopper
This catch of the day
Was quickly fillet'd
So the party then feasted on sweet fish for supper

# **FALL FROM GRACE**

Boatyard Vodka • No.3 Gin Rhubarb Essence • Clear Cream Served at -14C

· · · 15 T · · ·

Elegant, Punchy, Clean Martini

The young bat appeared as dusk turned to night
She giggled and capered in evil delight
Beware the aggresion
Of that devil, the leschen!'
He'll skin you and stuff you in pale moonlight