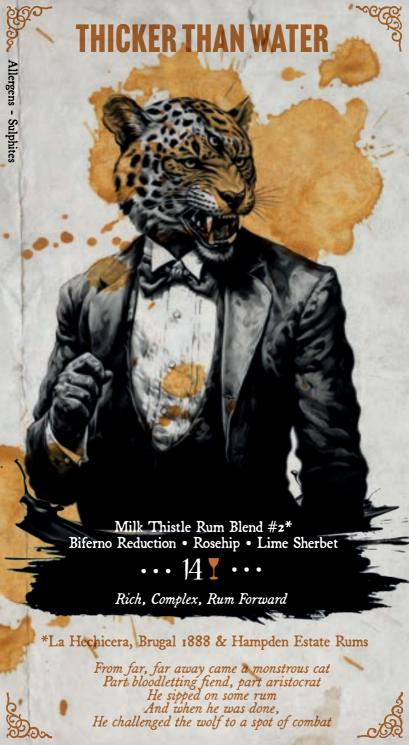

IEKFLIES Complex, Fruity, Bittersweet 14 Milk Thistle Rum Blend #1\* • Orange Wine Passionfruit • Vanilla • Cold Brew Coffee

Carbonated \*Takamaka Pti Lakaz, Wray & Nephew and Black Tears Rums

|                                |      | VAQUERO'S REMEDY Savoury, Rich, Unctous                                                                                                      | 13   |
|--------------------------------|------|----------------------------------------------------------------------------------------------------------------------------------------------|------|
| Pun                            |      | Nocellara Washed Agaves • Everleaf Marine White Port • Burnt Thyme • Rosemary Tonic                                                          |      |
| chy                            |      | *Cazcabel, La Travesia Agaves                                                                                                                |      |
| Sip                            | _    |                                                                                                                                              | -    |
| pers                           |      | LIVE AND LET DIE Bitter, Aperitivo, Red fruit                                                                                                | 13   |
| Punchy Sippers with Sass > > > | 1    | Cazcabel Tequila, Strawberry & Basil Washed<br>Aperitivo, Chartreuse Elixir, Chari Mate                                                      |      |
| ass                            | -    |                                                                                                                                              | _    |
| ~                              |      | BREAKFAST AT MILKY Malty, Spiced, Fun                                                                                                        | 14   |
| > > >                          |      | Mount Gay Black Barrel Rum • Bruichladdich<br>Classic Laddie Whisky • Black Banana • Speysic<br>Heather • Adjusted Ginger Ale • Banana Bread |      |
| <b>&gt;</b>                    | _    | Allergens - outputtes                                                                                                                        | _    |
| ~                              |      | DOPPLEBÄNGER! Bright, Bitter, Complex                                                                                                        | 14   |
| > > >                          |      | Herradura Plata Tequila • Del Maguey Vida<br>Mezcal • Grapefruit • Coffee Washed Campari<br>Coconut Vinegar                                  |      |
| ·                              | _    |                                                                                                                                              | -    |
| S                              | 100  | MANCO'C UITI                                                                                                                                 | 14   |
| tror                           |      | MANGO'S HIFI Smoky, Herbaceous, Complex                                                                                                      |      |
| > > Strong Spirits and Shorter | _    | Highland Park Whisky • Campari • Everleaf For Spiced Mango • Saffron                                                                         | rest |
| anc                            | 1968 | THICKER THAN WATER Rich, Complex, Rum Forward                                                                                                | 12   |
| Shor                           |      | Milk Thistle Rum Blend #2* • Biferno Reducti                                                                                                 |      |
|                                |      | Rosehip • Lime Sherbet  *La Hechicera, Brugal 1888 & Hampden Estate Rums Allergens - Sulphites                                               |      |
| Number                         | -    |                                                                                                                                              | -    |
| bers                           |      | PICKLE ME THIS Savoury, Floral, Punchy                                                                                                       | 14   |
|                                |      | Woodford Reserve Bourbon • Busker Single Pot<br>Irish Whiskey • Avallen Calvados • Dill Pickle                                               |      |
|                                |      | Elderflower                                                                                                                                  |      |
| 1                              |      | Allergens - Mustard                                                                                                                          |      |