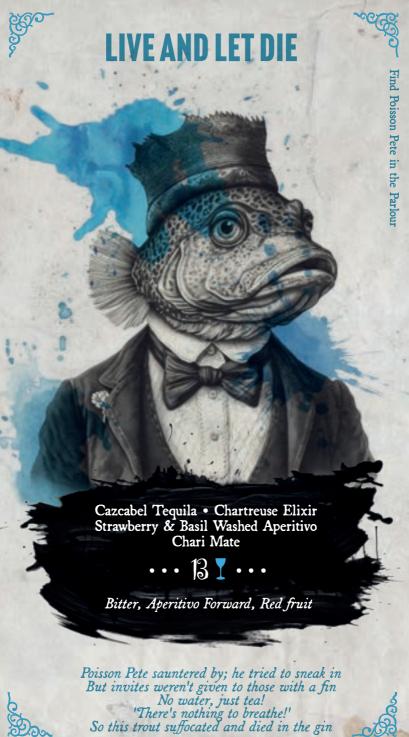

# **BREAKFAST AT MILKY**

Black Banana • Speyside Heather Adjusted Ginger Ale • Banana Bread Air

• • • 14

Malty, Spiced, Fun

Vulture was sat in his gravedigging clobber
When the fish died he was quick with his chopper
This catch of the day
Was quickly fillet'd
So the party then feasted on sweet fish for supper

IEKFLIES Complex, Fruity, Bittersweet 14 Milk Thistle Rum Blend #1\* • Orange Wine Passionfruit • Vanilla • Cold Brew Coffee

Carbonated \*Takamaka Pti Lakaz, Wray & Nephew and Black Tears Rums

|                                |      | VAQUERO'S REMEDY Savoury, Rich, Unctous                                                                                                      | 13   |
|--------------------------------|------|----------------------------------------------------------------------------------------------------------------------------------------------|------|
| Pun                            |      | Nocellara Washed Agaves • Everleaf Marine White Port • Burnt Thyme • Rosemary Tonic                                                          |      |
| chy                            |      | *Cazcabel, La Travesia Agaves                                                                                                                |      |
| Sip                            | _    |                                                                                                                                              | -    |
| pers                           |      | LIVE AND LET DIE Bitter, Aperitivo, Red fruit                                                                                                | 13   |
| Punchy Sippers with Sass > > > | 1    | Cazcabel Tequila, Strawberry & Basil Washed<br>Aperitivo, Chartreuse Elixir, Chari Mate                                                      |      |
| ass                            | -    |                                                                                                                                              | _    |
| ~                              |      | BREAKFAST AT MILKY Malty, Spiced, Fun                                                                                                        | 14   |
| > > >                          |      | Mount Gay Black Barrel Rum • Bruichladdich<br>Classic Laddie Whisky • Black Banana • Speysic<br>Heather • Adjusted Ginger Ale • Banana Bread |      |
| <b>&gt;</b>                    | _    | Allergens - outputtes                                                                                                                        | _    |
| ~                              |      | DOPPLEBÄNGER! Bright, Bitter, Complex                                                                                                        | 14   |
| > > >                          |      | Herradura Plata Tequila • Del Maguey Vida<br>Mezcal • Grapefruit • Coffee Washed Campari<br>Coconut Vinegar                                  |      |
| ·                              | _    |                                                                                                                                              | -    |
| S                              | 100  | MANCO'C UITI                                                                                                                                 | 14   |
| tror                           |      | MANGO'S HIFI Smoky, Herbaceous, Complex                                                                                                      |      |
| > > Strong Spirits and Shorter | _    | Highland Park Whisky • Campari • Everleaf For Spiced Mango • Saffron                                                                         | rest |
| anc                            | 1968 | THICKER THAN WATER Rich, Complex, Rum Forward                                                                                                | 12   |
| Shor                           |      | Milk Thistle Rum Blend #2* • Biferno Reducti                                                                                                 |      |
|                                |      | Rosehip • Lime Sherbet  *La Hechicera, Brugal 1888 & Hampden Estate Rums Allergens - Sulphites                                               |      |
| Number                         | -    |                                                                                                                                              | -    |
| bers                           |      | PICKLE ME THIS Savoury, Floral, Punchy                                                                                                       | 14   |
|                                |      | Woodford Reserve Bourbon • Busker Single Pot<br>Irish Whiskey • Avallen Calvados • Dill Pickle                                               |      |
|                                |      | Elderflower                                                                                                                                  |      |
| 1                              |      | Allergens - Mustard                                                                                                                          |      |