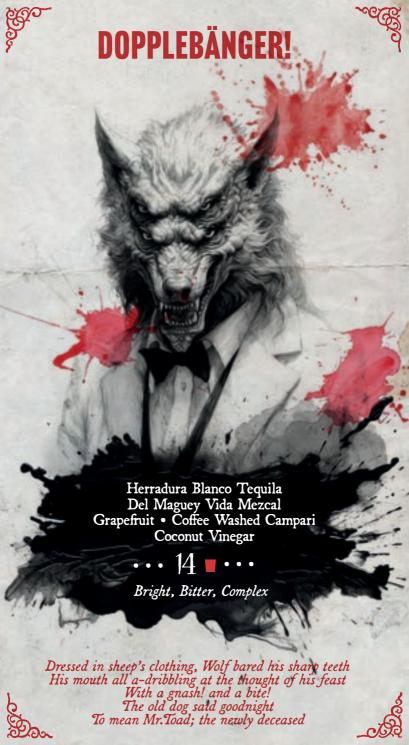

IEKFLIES Complex, Fruity, Bittersweet 14 Milk Thistle Rum Blend #1\* • Orange Wine Passionfruit • Vanilla • Cold Brew Coffee

Carbonated \*Takamaka Pti Lakaz, Wray & Nephew and Black Tears Rums

|                                |      | VAQUERO'S REMEDY Savoury, Rich, Unctous                                                                                                      | 13   |
|--------------------------------|------|----------------------------------------------------------------------------------------------------------------------------------------------|------|
| Pun                            |      | Nocellara Washed Agaves • Everleaf Marine White Port • Burnt Thyme • Rosemary Tonic                                                          |      |
| chy                            |      | *Cazcabel, La Travesia Agaves                                                                                                                |      |
| Sip                            | _    |                                                                                                                                              | -    |
| pers                           |      | LIVE AND LET DIE Bitter, Aperitivo, Red fruit                                                                                                | 13   |
| Punchy Sippers with Sass > > > | 1    | Cazcabel Tequila, Strawberry & Basil Washed<br>Aperitivo, Chartreuse Elixir, Chari Mate                                                      |      |
| ass                            | -    |                                                                                                                                              | _    |
| ~                              |      | BREAKFAST AT MILKY Malty, Spiced, Fun                                                                                                        | 14   |
| > > >                          |      | Mount Gay Black Barrel Rum • Bruichladdich<br>Classic Laddie Whisky • Black Banana • Speysic<br>Heather • Adjusted Ginger Ale • Banana Bread |      |
| <b>&gt;</b>                    | _    | Allergens - outputtes                                                                                                                        | _    |
| ~                              |      | DOPPLEBÄNGER! Bright, Bitter, Complex                                                                                                        | 14   |
| > > >                          |      | Herradura Plata Tequila • Del Maguey Vida<br>Mezcal • Grapefruit • Coffee Washed Campari<br>Coconut Vinegar                                  |      |
| ·                              | _    |                                                                                                                                              | -    |
| S                              | 100  | MANCO'C UITI                                                                                                                                 | 14   |
| tror                           |      | MANGO'S HIFI Smoky, Herbaceous, Complex                                                                                                      |      |
| > > Strong Spirits and Shorter | _    | Highland Park Whisky • Campari • Everleaf For Spiced Mango • Saffron                                                                         | rest |
| anc                            | 1968 | THICKER THAN WATER Rich, Complex, Rum Forward                                                                                                | 12   |
| Shor                           |      | Milk Thistle Rum Blend #2* • Biferno Reducti                                                                                                 |      |
|                                |      | Rosehip • Lime Sherbet  *La Hechicera, Brugal 1888 & Hampden Estate Rums Allergens - Sulphites                                               |      |
| Number                         | -    |                                                                                                                                              | -    |
| bers                           |      | PICKLE ME THIS Savoury, Floral, Punchy                                                                                                       | 14   |
|                                |      | Woodford Reserve Bourbon • Busker Single Pot<br>Irish Whiskey • Avallen Calvados • Dill Pickle                                               |      |
|                                |      | Elderflower                                                                                                                                  |      |
| 1                              |      | Allergens - Mustard                                                                                                                          |      |