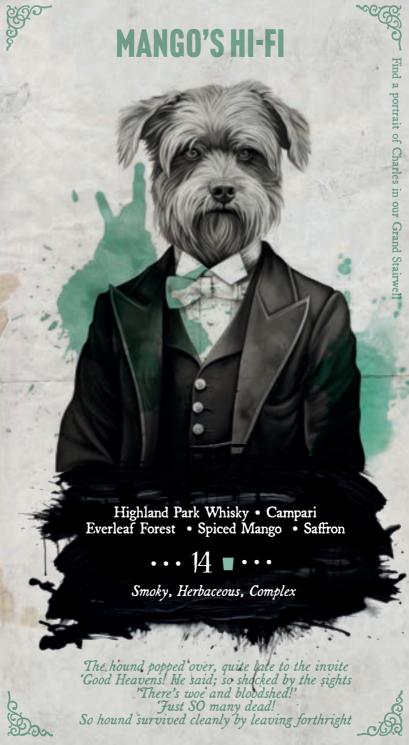

IEKFLIES Complex, Fruity, Bittersweet 14 Milk Thistle Rum Blend #1\* • Orange Wine Passionfruit • Vanilla • Cold Brew Coffee

Carbonated \*Takamaka Pti Lakaz, Wray & Nephew and Black Tears Rums

|                                |      | VAQUERO'S REMEDY Savoury, Rich, Unctous                                                                                                      | 13   |
|--------------------------------|------|----------------------------------------------------------------------------------------------------------------------------------------------|------|
| Pun                            |      | Nocellara Washed Agaves • Everleaf Marine White Port • Burnt Thyme • Rosemary Tonic                                                          |      |
| chy                            |      | *Cazcabel, La Travesia Agaves                                                                                                                |      |
| Sip                            | _    |                                                                                                                                              | -    |
| pers                           |      | LIVE AND LET DIE Bitter, Aperitivo, Red fruit                                                                                                | 13   |
| Punchy Sippers with Sass > > > | 1    | Cazcabel Tequila, Strawberry & Basil Washed<br>Aperitivo, Chartreuse Elixir, Chari Mate                                                      |      |
| ass                            | -    |                                                                                                                                              | _    |
| ~                              |      | BREAKFAST AT MILKY Malty, Spiced, Fun                                                                                                        | 14   |
| > > >                          |      | Mount Gay Black Barrel Rum • Bruichladdich<br>Classic Laddie Whisky • Black Banana • Speysic<br>Heather • Adjusted Ginger Ale • Banana Bread |      |
| <b>&gt;</b>                    | _    | Allergens - outputtes                                                                                                                        | _    |
| ~                              |      | DOPPLEBÄNGER! Bright, Bitter, Complex                                                                                                        | 14   |
| > > >                          |      | Herradura Plata Tequila • Del Maguey Vida<br>Mezcal • Grapefruit • Coffee Washed Campari<br>Coconut Vinegar                                  |      |
| ·                              | _    |                                                                                                                                              | -    |
| S                              | 100  | MANCO'C UITI                                                                                                                                 | 14   |
| tror                           |      | MANGO'S HIFI Smoky, Herbaceous, Complex                                                                                                      |      |
| > > Strong Spirits and Shorter | _    | Highland Park Whisky • Campari • Everleaf For Spiced Mango • Saffron                                                                         | rest |
| anc                            | 1968 | THICKER THAN WATER Rich, Complex, Rum Forward                                                                                                | 12   |
| Shor                           |      | Milk Thistle Rum Blend #2* • Biferno Reducti                                                                                                 |      |
|                                |      | Rosehip • Lime Sherbet  *La Hechicera, Brugal 1888 & Hampden Estate Rums Allergens - Sulphites                                               |      |
| Number                         | -    |                                                                                                                                              | -    |
| bers                           |      | PICKLE ME THIS Savoury, Floral, Punchy                                                                                                       | 14   |
|                                |      | Woodford Reserve Bourbon • Busker Single Pot<br>Irish Whiskey • Avallen Calvados • Dill Pickle                                               |      |
|                                |      | Elderflower                                                                                                                                  |      |
| 1                              |      | Allergens - Mustard                                                                                                                          |      |