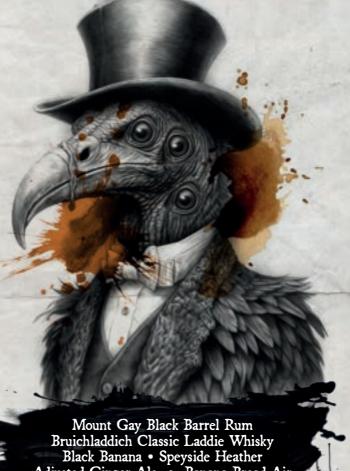

# **BREAKFAST AT MILKY**

Black Banana • Speyside Heather Adjusted Ginger Ale • Banana Bread Air

• • • 14

Malty, Spiced, Fun

Vulture was sat in his gravedigging clobber
When the fish died he was quick with his chopper
This catch of the day
Was quickly fillet'd
So the party then feasted on sweet fish for supper

IEKFLIES Complex, Fruity, Bittersweet 14 Milk Thistle Rum Blend #1\* • Orange Wine Passionfruit • Vanilla • Cold Brew Coffee

Carbonated \*Takamaka Pti Lakaz, Wray & Nephew and Black Tears Rums

|                                |      | VAQUERO'S REMEDY Savoury, Rich, Unctous                                                                                                      | 13   |
|--------------------------------|------|----------------------------------------------------------------------------------------------------------------------------------------------|------|
| Pun                            |      | Nocellara Washed Agaves • Everleaf Marine White Port • Burnt Thyme • Rosemary Tonic                                                          |      |
| chy                            |      | *Cazcabel, La Travesia Agaves                                                                                                                |      |
| Sip                            | _    |                                                                                                                                              | -    |
| pers                           |      | LIVE AND LET DIE Bitter, Aperitivo, Red fruit                                                                                                | 13   |
| Punchy Sippers with Sass > > > | 1    | Cazcabel Tequila, Strawberry & Basil Washed<br>Aperitivo, Chartreuse Elixir, Chari Mate                                                      |      |
| ass                            | -    |                                                                                                                                              | _    |
| ~                              |      | BREAKFAST AT MILKY Malty, Spiced, Fun                                                                                                        | 14   |
| > > >                          |      | Mount Gay Black Barrel Rum • Bruichladdich<br>Classic Laddie Whisky • Black Banana • Speysic<br>Heather • Adjusted Ginger Ale • Banana Bread |      |
| <b>&gt;</b>                    | _    | Allergens - outputtes                                                                                                                        | _    |
| ~                              |      | DOPPLEBÄNGER! Bright, Bitter, Complex                                                                                                        | 14   |
| > > >                          |      | Herradura Plata Tequila • Del Maguey Vida<br>Mezcal • Grapefruit • Coffee Washed Campari<br>Coconut Vinegar                                  |      |
| ·                              | _    |                                                                                                                                              | -    |
| S                              | 100  | MANCO'C UITI                                                                                                                                 | 14   |
| tror                           |      | MANGO'S HIFI Smoky, Herbaceous, Complex                                                                                                      |      |
| > > Strong Spirits and Shorter | _    | Highland Park Whisky • Campari • Everleaf For Spiced Mango • Saffron                                                                         | rest |
| anc                            | 1968 | THICKER THAN WATER Rich, Complex, Rum Forward                                                                                                | 12   |
| Shor                           |      | Milk Thistle Rum Blend #2* • Biferno Reducti                                                                                                 |      |
|                                |      | Rosehip • Lime Sherbet  *La Hechicera, Brugal 1888 & Hampden Estate Rums Allergens - Sulphites                                               |      |
| Number                         | -    |                                                                                                                                              | -    |
| bers                           |      | PICKLE ME THIS Savoury, Floral, Punchy                                                                                                       | 14   |
|                                |      | Woodford Reserve Bourbon • Busker Single Pot<br>Irish Whiskey • Avallen Calvados • Dill Pickle                                               |      |
|                                |      | Elderflower                                                                                                                                  |      |
| 1                              |      | Allergens - Mustard                                                                                                                          |      |